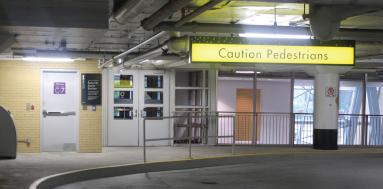

#### BEFORE 54W T5 Fluorescent Lamps

- yellowing, flickering, humming
- low visibility in pedestrian areas
- Lifetime of 20,000 hours (2.3 years)

### BEFORE 54W T5 Fluorescent Lamps