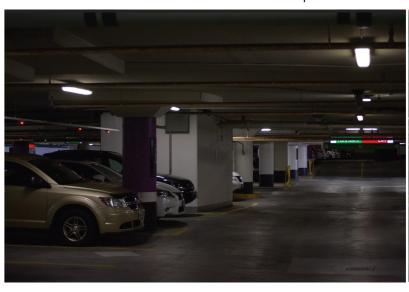

#### BEFORE 54W T5 Fluorescent Lamps

- yellowing, flickering, humming
- low visibility in pedestrian areas
- Lifetime of 20,000 hours (2.3 years)

### BEFORE 54W T5 Fluorescent Lamps