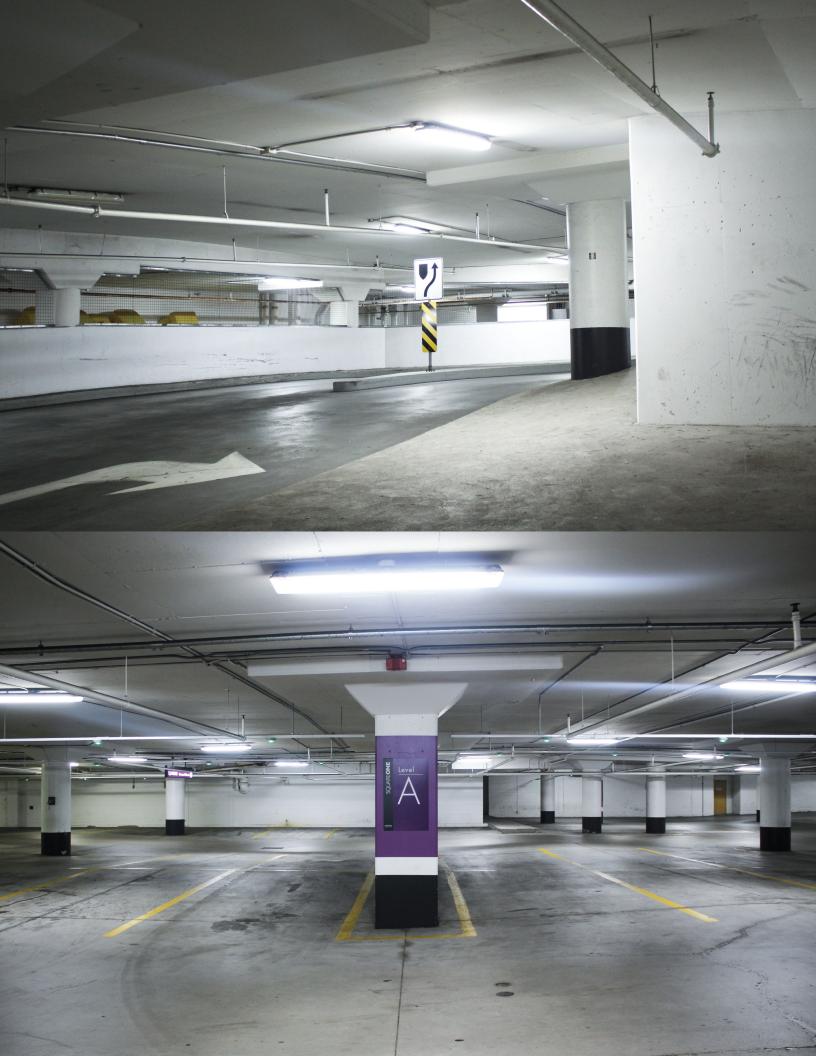

#### BEFORE 54W T5 Fluorescent Lamps

- yellowing, flickering, humming
- low visibility in pedestrian areas
- Lifetime of 20,000 hours (2.3 years)

## AFTER 25W T5 LED Lamps

- 4000k white light, flicker/hum free
- Increased visibility, 3200 initial lumens
- Lifetime of 50,000 hours (5.7 years)

### BEFORE 54W T5 Fluorescent Lamps

# AFTER 25W T5 LED Lamps

58.6%

MONTHLY ENERGY SAVINGS

10.8 Months

PAYBACK (AFTER REBATE)

**#** 

\$239,633

(50,000 HOUR LIFETIME)