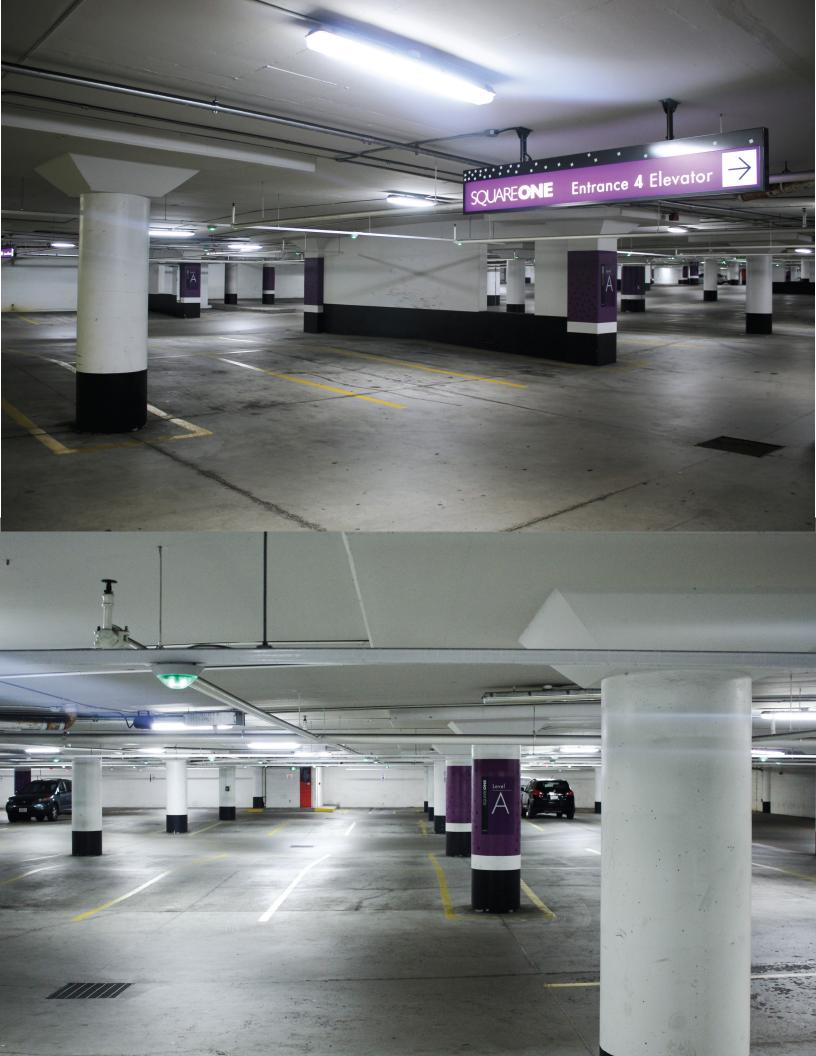

BEFORE

"We are very happy with our decision to upgrade the lighting to LED lighting. The lighting is fantastic and the return on investment is even better." EAMA Lighting Used

DIRECT FIT VIVID™ LED T5 Lamps x 1200 **Participants** 