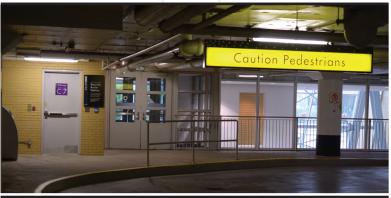

## AFTER 25W T5 LED Lamps

- 4000k white light, flicker/hum free
- Increased visibility, 3200 initial lumens
- Lifetime of 50,000 hours (5.7 years)

# AFTER 25W T5 LED Lamps

58.6%

MONTHLY ENERGY SAVINGS

10.8 Months

PAYBACK (AFTER REBATE)

**#** 

\$239,633

(50,000 HOUR LIFETIME)