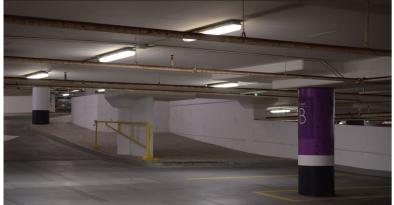

#### BEFORE 54W T5 Fluorescent Lamps

- yellowing, flickering, humming
- low visibility in pedestrian areas
- Lifetime of 20,000 hours (2.3 years)

### BEFORE 54W T5 Fluorescent Lamps