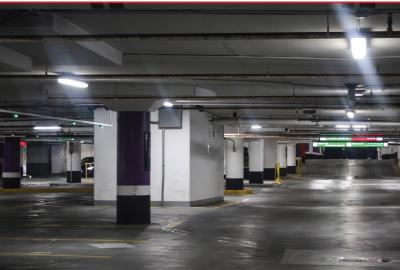

## AFTER 25W T5 LED Lamps

- 4000k white light, flicker/hum free
- Increased visibility, 3200 initial lumens
- Lifetime of 50,000 hours (5.7 years)

# AFTER 25W T5 LED Lamps

58.6%

MONTHLY ENERGY SAVINGS

10.8 Months

PAYBACK (AFTER REBATE)

**#** 

\$239,633

(50,000 HOUR LIFETIME)