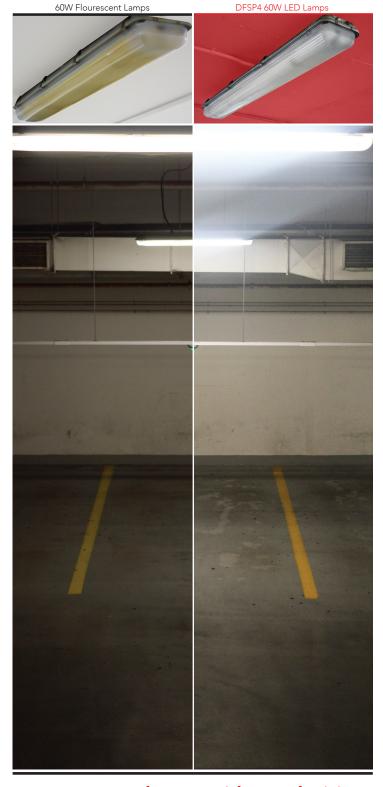

#### BEFORE 54W T5 Fluorescent Lamps

- yellowing, flickering, humming
- low visibility in pedestrian areas
- Lifetime of 20,000 hours (2.3 years)

## AFTER 25W T5 LED Lamps

- 4000k white light, flicker/hum free
- Increased visibility, 3200 initial lumens
- Lifetime of 50,000 hours (5.7 years)

### BEFORE 54W T5 Fluorescent Lamps