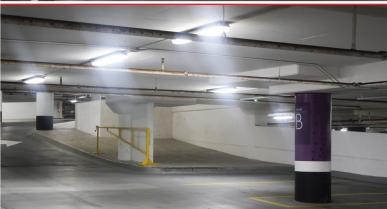

## AFTER 25W T5 LED Lamps

- 4000k white light, flicker/hum free
- Increased visibility, 3200 initial lumens
- Lifetime of 50,000 hours (5.7 years)

# AFTER 25W T5 LED Lamps

58.6%

MONTHLY ENERGY SAVINGS

10.8 Months

PAYBACK (AFTER REBATE)

**#** 

\$239,633

(50,000 HOUR LIFETIME)